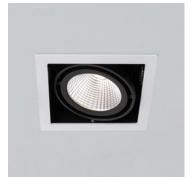

## Cube Adjustable LED Downlight

#### Description

- High lumen output with low glare performance
- Fully directional and adjustable to 25°
- CRI90 standard, CRI97 upon request
- Spring clips for easy installation and maintenance
- · Customisations available on request

#### PHYSICAL CHARACTERISTICS

Dimensions: 131\*131\*72mm

Cutout: 122\*122mm Rotate Angle: NA Tilt Angle: 25°