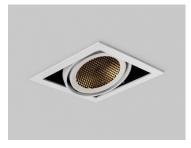

## Cube Adjustable LED Downlight

#### Description

- High lumen output with low glare performance
- Fully directional and adjustable to 25°
- CRI90 standard, CRI97 upon request
- Spring clips for easy installation and maintenance
- · Customisations available on request

#### PHYSICAL CHARACTERISTICS

Dimensions: 131\*131\*72mm

Cutout: 122\*122mm Rotate Angle: NA Tilt Angle: 25°