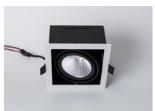

## Cube Adjustable LED Downlight

#### Description

- High lumen output with low glare performance
- Fully directional and adjustable to 25°
- CRI90 standard, CRI97 upon request
- Spring clips for easy installation and maintenance
- · Customisations available on request

Black/White

**Material** Aluminium