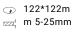

#### PHYSICAL CHARACTERISTICS

Dimensions: 131\*131\*72mm

Cutout: 122\*122mm Rotate Angle: NA Tilt Angle: 25°