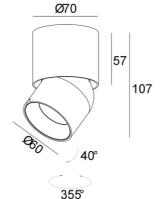

### PHYSICAL CHARACTERISTICS

Dimensions: Ø60\*107mm

Cutout: N/A Rotate Angle: 355° Tilt Angle: 45°