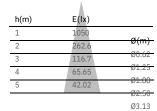

## LIGHT DISTRIBUTION for 3000K medium 32°

The photograph may not match the reference exactly. Please read the product description to identify the finish.

Lumigy | www.lumigy.com.au