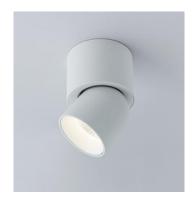

### Cup SM Adjustable

### **Description**

- Stylish and functional, the Cup SM is right at home in any Multi-residential, or Commercial setting
- Excellent glare control and available in all major lighting control types
- 45D tilt & 355 Degree rotation allow for increased aiming flexibility
- · Get creative with any number of on-trend trim and reflector colour options
- · Photometric data shown is for module and Individual lenses only
- Customisations available on request

### PHYSICAL CHARACTERISTICS

Dimensions: Ø60\*107mm

Cutout: N/A Rotate Angle: 355° Tilt Angle: 45°