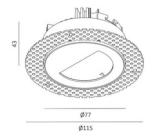

## PHYSICAL CHARACTERISTICS

Dimensions: Ø77\*43mm

Cutout: Ø85mm Rotate Angle: N/A Tilt Angle: N/A

◆ Ø85mm ZZZ 5-25mm