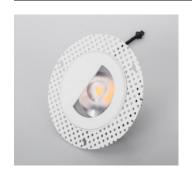

# Tact Trimless Wall Washer

## **Description**

- $\bullet \quad \text{With dedicated wall wash optics, this luminaire is designed for the retail environment} \\$
- Trimless, and CRI90 as standard
- Supports all necessary dimming requirements
- Customisations available on request

## **Finish** Black/White

#### Material Aluminium