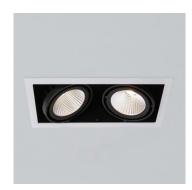

## Twin Cube Adjustable LED Downlight

## Description

- High lumen output with low glare performance
- Fully directional and adjustable to 25°
- CRI90 standard, CRI97 upon request
- Spring clips for easy installation and maintenance
- Customisations available on request

# Talum 15 Town

240\*122m

∞ m 5-25mm

Finish Black/White **Material** Aluminium