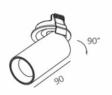

### PHYSICAL CHARACTERISTICS

Dimensions: Ø47.5\*90mm

Cutout: Ø52 Rotate Angle: 355° Tilt Angle: 90°