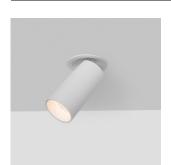

# Description

- Stylish, fully adjustable, recessed spot
- Deep recessed with multiple baffle colour options
- Available in White, Black and Gold finish
- Bridgelux COB, CRI90 as standard
- Customisations available on request

#### Finish

Black/White/Gold

Baffle

Material Aluminium