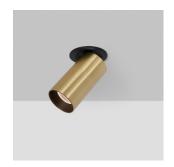

# Description

- Stylish, fully adjustable, recessed spot
- Deep recessed with multiple baffle colour options
- Available in White, Black and Gold finish
- Bridgelux COB, CRI90 as standard
- Customisations available on request

#### Finish

Black/White/Gold

Baffle

Material Aluminium