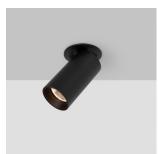

# Description

- Stylish, fully adjustable, recessed spot
- Deep recessed with multiple baffle colour options
- Available in White, Black and Gold finish
- Bridgelux COB, CRI90 as standard
- Customisations available on request

#### Finish

Black/White/Gold

Baffle

Material Aluminium