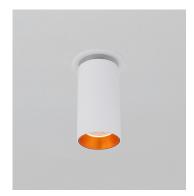

# Dash Spot Midi

# Description

- Stylish, fully adjustable, recessed spot
- Deep recessed with multiple baffle colour options
- Available in White, Black and Gold finish
- Bridgelux COB, CRI90 as standard
- Customisations available on request

#### Finish

Black/White/Gold

Baffle

Material Aluminium