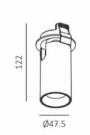

### PHYSICAL CHARACTERISTICS

Dimensions: Ø47.5\*90mm

Cutout: Ø52 Rotate Angle: 355° Tilt Angle: 90°