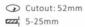

### PHYSICAL CHARACTERISTICS

Dimensions: Ø47.5\*90mm

Cutout: Ø52 Rotate Angle: 355° Tilt Angle: 90°