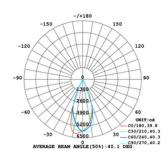

### Additional

Warranty: 3 Years

(optional 5 year warranty on request)

LUMINOUS INTENSITY DISTRIBUTION DIAGRAM

Lumigy | www.lumigy.com.au