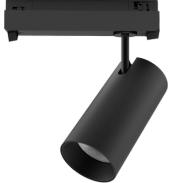

# Drift Track Light

# Description

- Designed for commercial lighting applications Retail and Hospitality
- Deep recessed, with excellent UGR <19 low glare performance
- Available in 3000K/4000K/5000K CCT, CRI90
- Slim design with integral driver
- Customisations available on request

# Finish

Black/White

# Material

Aluminium