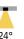

## PHYSICAL CHARACTERISTICS

Dimensions: Ø90\*74mm

Cutout: Ø82mm Rotate Angle: 355° Tilt Angle: 25°