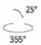

## PHYSICAL CHARACTERISTICS

Dimensions: Ø90\*74mm

Cutout: Ø82mm Rotate Angle: 355° Tilt Angle: 25°