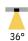

## LIGHT DISTRIBUTION for 3000K

 wide 36°
 b(m)
 E(lx)
 Ø(m)

 1
 917.2
 Ø0.58

 2
 229.3
 Ø1.17

 3
 101.9
 Ø1.76

 4
 57.30
 Ø2.34

 5
 36.70
 Ø2.98

Photomatric 3000K 36D Ra.90