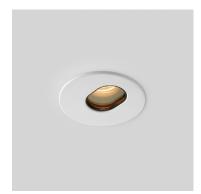

## Acclaim Keyhole

#### **Description**

- Designed for accent lighting, hallways and highlighting of feature walls
- IP54 rated, suitable for application in bathrooms and general wet areas
- Deep set recessed with 25° tilt
- Customisations available on request

The photograph may not match the reference exactly. Please read the product description to identify the finish.

Lumigy | www.lumigy.com.au