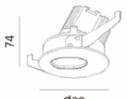

Ø90

Cutout:82mm

∞ 5-25mm

## PHYSICAL CHARACTERISTICS

Dimensions: Ø90\*74mm

Cutout: Ø82mm Rotate Angle: 355° Tilt Angle: 25°