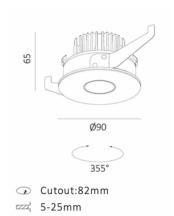

#### PHYSICAL CHARACTERISTICS

Dimensions: Ø90\*65mm

Cutout: Ø82mm Rotate Angle: 355° Tilt Angle: NA