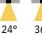

## LIGHT DISTRIBUTION for 2700K

| wide 36° | <b>A</b> |       |
|----------|----------|-------|
| h(m)     | E(lx)    | Ø(m)  |
| 1        | 1619     | Ø0.64 |
| 2        | 404.8    | Ø1.29 |
| 3        | 179.9    | Ø1.94 |
| 4        | 101.2    | Ø2.59 |
| 5        | 64.77    | Ø3.24 |
|          |          |       |

Photomatric 2700K 36D Ra.90

Lumigy | www.lumigy.com.au