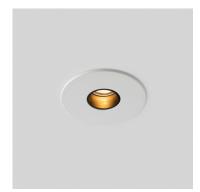

### Acclaim Pinhole

#### **Description**

- Designed for accent lighting, hallways and highlighting of feature walls
- IP54 rated, suitable for application in bathrooms and general wet areas
- Deep set recessed with a black baffle to reduce glare
- Customisations available on request