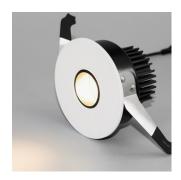

### Acclaim Pinhole

#### **Description**

- Designed for accent lighting, hallways and highlighting of feature walls
- IP54 rated, suitable for application in bathrooms and general wet areas
- Deep set recessed with a black baffle to reduce glare
- Customisations available on request

# Finish

Black/White

#### Material

Aluminium