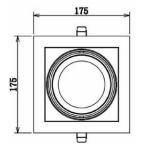

#### PHYSICAL CHARACTERISTICS

Dimensions: 175\*175mm Cutout: 150-160mm Rotate Angle: NA Tilt Angle: 30°