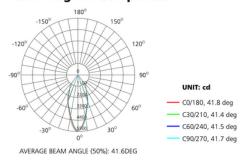

ut with UGR <19 low glare performance
- Great flexibility with 30° tilt
- Photometric data shown is for module and Individual lenses only
- Customisations available on request

#### **Finish** Black/White

**Material** Aluminium



#### TECHNICAL CHARACTERISTICS

Light source: Bridgelux COB

Output (W): 25W Voltage: 240V

Color temperature: 2700K/3000K/4000K/5000K

CRI: 80/90/97

Installation Method: Ceiling Recessed

System Lumen: 2700lm System efficacy: 108lm/W

Dimming Type: Non-Dim, Phase-Cut, DALI, Dim to Warm

Life Time: 50.000h MacAdam steps: 4

UGR: <19 IP Rating: IP21

#### PHYSICAL CHARACTERISTICS

Dimensions: 175\*175mm Cutout: 150-160mm Rotate Angle: NA Tilt Angle: 30°

#### Additional

Warranty: 3 Years

(optional 5 year warranty on request)

### **Polar Diagram Comparison**



Lumigy | www.lumigy.com.au