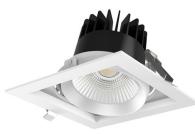

## Arko Square Adjustable

#### **Description**

- Perfectly suited to commercial lighting applications Retail and Hospitality
- Hight lumen output with UGR <19 low glare performance
- Great flexibility with 30° tilt
- Photometric data shown is for module and Individual lenses only
- Customisations available on request

#### **Finish** Black/White

**Material** Aluminium