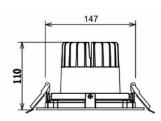

#### PHYSICAL CHARACTERISTICS

Dimensions: 175\*175mm Cutout: 150-160mm Rotate Angle: NA Tilt Angle: 30°