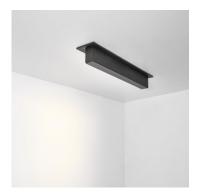

# Blade Wall Washer 200

# Description

- An architectural luminaire with a unique blade design
- Slim trim for added aesthetic appeal
- CRI90 as standard, UGR>19 low glare
- Supports all major lighting control types
- Customisations available on request

#### Finish

Black/White

### Material

Aluminium

## PHYSICAL CHARACTERISTICS

Dimensions: L218\*W46\*D39mm

Cutout: 206\*26mm Rotate Angle: N/A Tilt Angle: N/A