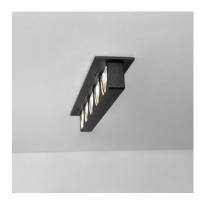

# Blade Wall Washer 200

# Description

- An architectural luminaire with a unique blade design
- Slim trim for added aesthetic appeal
- CRI90 as standard, UGR>19 low glare
- Supports all major lighting control types
- Customisations available on request

#### Finish

Black/White

### Material

Aluminium

## PHYSICAL CHARACTERISTICS

Dimensions: L218\*W46\*D39mm

Cutout: 206\*26mm Rotate Angle: N/A Tilt Angle: N/A