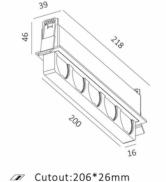

## PHYSICAL CHARACTERISTICS

Dimensions: L218\*W46\*D39mm

Cutout: 206\*26mm Rotate Angle: N/A Tilt Angle: N/A