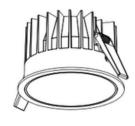

### Description

- Designed for retail and commercial applications, where a higher lumen output is required
- Bridgelux COB CRI90 with 15° to 50° beam angles
- All major control types supported, including Phase-Cut, DALI and Dim to Warm

15°

• Deep recessed for optimal glare control

## Material

50°

38°

Aluminium

Output (W): 20W

Color temperature: 2700K/3000K/4000K

Installation Method: Ceiling recessed

System Lumen: 1800lm

# PHYSICAL CHARACTERISTICS

Dimensions: Ø100\*H64mm

Cutout: Ø90mm Rotate Angle: N/A Tilt Angle: N/A