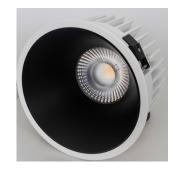

### Description

- Designed for retail and commercial applications, where a higher lumen output is required
- Bridgelux COB CRI90 with 15° to 50° beam angles
- All major control types supported, including Phase-Cut, DALI and Dim to Warm

15°

• Deep recessed for optimal glare control

#### **Finish**

Black/White

## Material

50°

38°

Aluminium

Output (W): 20W

Color temperature: 2700K/3000K/4000K

Installation Method: Ceiling recessed

System Lumen: 1800lm

# PHYSICAL CHARACTERISTICS

Dimensions: Ø100\*H64mm

Cutout: Ø90mm Rotate Angle: N/A Tilt Angle: N/A