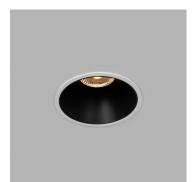

# LUMIGY



# LMDL3540

# **Boost Fixed**

### Description

- Designed for retail and commercial applications, where a higher lumen output is required
- Bridgelux COB CRI90 with 15° to 50° beam angles
- All major control types supported, including Phase-Cut, DALI and Dim to Warm

15°

• Deep recessed for optimal glare control

#### **Finish**

Black/White

## Material

50°

38°

Aluminium





Output (W): 20W

Color temperature: 2700K/3000K/4000K

Installation Method: Ceiling recessed

System Lumen: 1800lm

Dimming Type: Non-Dim, Phase-Cut, DALI, Dim to Warm

Life Time: 50.000h UGR: <19



Light source: Bridgelux COB

Voltage: 240V

System efficacy: 90lm/W

MacAdam steps: 3

IP Rating: IP20





→ 90mm

Ø100





# PHYSICAL CHARACTERISTICS

Dimensions: Ø100\*H64mm

Cutout: Ø90mm Rotate Angle: N/A Tilt Angle: N/A

#### Additional

Warranty: 3 Years

(optional 5 year warranty on request)