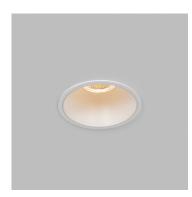

# LUMIGY



# LMDL3540

# **Boost Fixed**

### Description

- Designed for retail and commercial applications, where a higher lumen output is required
- Bridgelux COB CRI90 with 15° to 50° beam angles
- All major control types supported, including Phase-Cut, DALI and Dim to Warm

15°

• Deep recessed for optimal glare control

#### **Finish**

Black/White

## Material

50°

38°

Aluminium





Output (W): 20W

Color temperature: 2700K/3000K/4000K

Installation Method: Ceiling recessed

System Lumen: 1800lm

Dimming Type: Non-Dim, Phase-Cut, DALI, Dim to Warm

Life Time: 50.000h UGR: <19



Light source: Bridgelux COB

Voltage: 240V

System efficacy: 90lm/W

MacAdam steps: 3

IP Rating: IP20





→ 90mm

Ø100





# PHYSICAL CHARACTERISTICS

Dimensions: Ø100\*H64mm

Cutout: Ø90mm Rotate Angle: N/A Ti