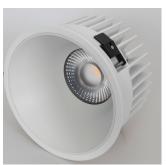

### Description

- Designed for retail and commercial applications, where a higher lumen output is required
- Bridgelux COB CRI90 with 15° to 50° beam angles
- All major control types supported, including Phase-Cut, DALI and Dim to Warm

15°

• Deep recessed for optimal glare control

## Material

50°

38°

Aluminium

Output (W): 20W

Color temperature: 2700K/3000K/4000K

Installation Method: Ceiling recessed

System Lumen: 1800lm

# PHYSICAL CHARACTERISTICS

Dimensions: Ø100\*H64mm

Cutout: Ø90mm Rotate Angle: N/A Tilt Angle: N/A