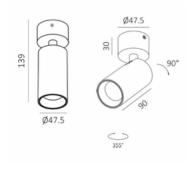

#### PHYSICAL CHARACTERISTICS

Dimensions: Ø47.5\*139mm

Cutout: N/A Rotate Angle: 355° Tilt Angle: 90°