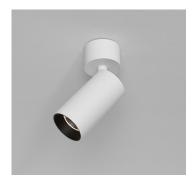

## Ciro Mini SM

#### **Description**

- Fully adjustable, architectural surface mounted spot light
- Perfectly equipped for the commercial, or residential environment
- Supports all major lighting control types
- Strong lumen output with excellent anti-glare properties
- · Customisations available on request

# Finish

White