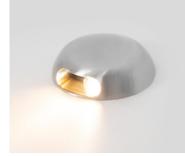

## **Flash Floor Washer**

## Description

- Embedded Stainless Steel Floor Washer for outdoor application
- · Perfect for decking, patio and walkway use
- Constructed from 316 Marine Grade stainless steel for ultimate corrosion resistance •