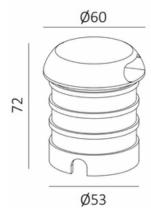

#### PHYSICAL CHARACTERISTICS

Dimensions: Ø53\*H72mm Cutout: Ø55mm Rotate Angle: NA Tilt Angle: NA