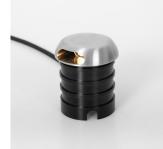

## **Flash Floor Washer**

## Description

- Embedded Stainless Steel Floor Washer for outdoor application
- · Perfect for decking, patio and walkway use
- Constructed from 316 Marine Grade stainless steel for ultimate corrosion resistance •

| Finish    |     |
|-----------|-----|
| Stainloss | Sto |

Stainless Steel

Material 316 Grade Stainless Steel