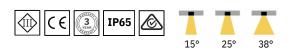

#### **TECHNICAL CHARACTERISTICS**

Light source: Osram Output (W): 2W Voltage: DC24V Constant Voltage Color temperature: 2700K/3000K/4000K CRI: 90 Installation method: Embedded/External System Lumen: 100lm System efficacy: 50lm/watt Dimming Type: Non-Dim Life Time: 50.000h MacAdam steps: 3 UGR: 19 IP Rating: IP67