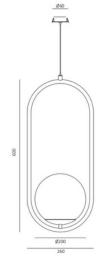

### PHYSICAL CHARACTERISTICS

Dimensions: L600\*W260mm (glass shade Ø200mm)

Cutout: N/A Rotate Angle: N/A Tilt Angle: N/A