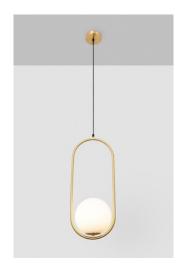

# Lantern Pendant

## Description

- Decorative brass and opal glass pendant
- Supplied with black cord and matching brass ceiling canopy
- Customisations available on request

#### **Finish**

Brass with opal glass

### PHYSICAL CHARACTERISTICS

Dimensions: L600\*W260mm (glass shade Ø200mm)

Cutout: N/A Rotate Angle: N/A Tilt Angle: N/A