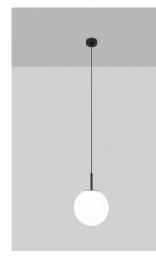

## **Opal Sphere Pendant**

## Description

- Decorative opal glass sphere pendant
- Supplied with black cord and ceiling canopy
- Customisations available on request

## Finish

Black with opal glass

## **Material** Aluminium/Glass

## PHYSICAL CHARACTERISTICS

Dimensions: Ø200mm Cutout: N/A Rotate Angle: N/A Tilt Angle: N/A