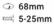

# PHYSICAL CHARACTERISTICS

Dimensions: Ø70\*H68mm

Cutout: Ø55mm Rotate Angle: NA Tilt Angle: 20°

#### Additional

Warranty: 3 Years

(optional 5 year warranty on request)

→ 71 mm

5-25mm