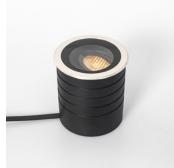

# **Description**

- Embedded Stainless Steel Uplighter for outdoor application
- · Perfect for decking, patio and walkway use
- 316 Marine Grade stainless steel trim for ultimate corrosion resistance
- Available with interchangeable wide, key hole and eyelid lenses
- Honeycomb louvres also availble for optimal glare reduction

#### Finish

Stainless Steel

#### Material

316 Grade Stainless Steel