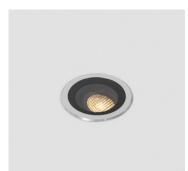

# Sabre Uplighter

# **Description**

- Embedded Stainless Steel Uplighter for outdoor application
- · Perfect for decking, patio and walkway use
- 316 Marine Grade stainless steel trim for ultimate corrosion resistance
- Available with interchangeable wide, key hole and eyelid lenses
- Honeycomb louvres also availble for optimal glare reduction

#### Finish

Stainless Steel

#### Material

316 Grade Stainless Steel

# PHYSICAL CHARACTERISTICS

Dimensions: Ø70\*H68mm

Cutout: Ø55mm Rotate Angle: NA Tilt Angle: 20°