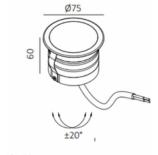

# PHYSICAL CHARACTERISTICS

Dimensions: Ø70\*H68mm

Cutout: Ø55mm Rotate Angle: NA Tilt Angle: 20°