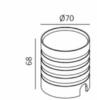

# PHYSICAL CHARACTERISTICS

Dimensions: Ø70\*H68mm

Cutout: Ø55mm Rotate Angle: NA Tilt Angle: 20°