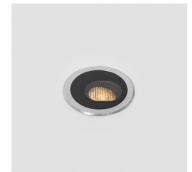

# Sabre Uplighter

# **Description**

- Embedded Stainless Steel Uplighter for outdoor application
- · Perfect for decking, patio and walkway use
- 316 Marine Grade stainless steel trim for ultimate corrosion resistance
- Available with interchangeable wide, key hole and eyelid lenses
- Honeycomb louvres also availble for optimal glare reduction

#### Finish

Stainless Steel

#### Material

316 Grade Stainless Steel

# PHYSICAL CHARACTERISTICS

Dimensions: Ø70\*H68mm

Cutout: Ø55mm Rotate Angle: NA Tilt Angle: 20°