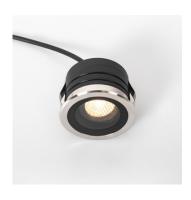

# **Description**

- Embedded Stainless Steel Uplighter for outdoor application
- · Perfect for decking, patio and walkway use
- 316 Marine Grade stainless steel trim for ultimate corrosion resistance
- Available with interchangeable wide, key hole and eyelid lenses
- Honeycomb louvres also availble for optimal glare reduction

#### Finish

Stainless Steel

#### Material

316 Grade Stainless Steel