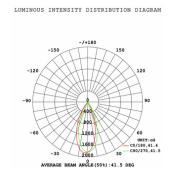

ith a slim trim, the Solo is perfect in any multi-residential, or commercial application
- Bridgelux COB CRI90 with 15° to 60° beam angles
- All major control types supported, including Phase-Cut, DALI and Dim to Warm
- Also available to suit a 75mm cut

## Finish

Black/White

#### Material

Aluminium



















Light source: Bridgelux COB

Output (W): 10W Voltage: 240V

Color temperature: 2700K/3000K/4000K

Installation Method: Ceiling recessed

System Lumen: 980lm System efficacy: 98lm/W

Dimming Type: Non-Dim, Phase-Cut, DALI, Dim to Warm

Life Time: 50.000h MacAdam steps: 3 UGR: <19

IP Rating: IP20

#### PHYSICAL CHARACTERISTICS

Dimensions: Ø100\*73mm

Cutout: Ø90mm Rotate Angle: N/A Tilt Angle: N/A

#### Additional

Warranty: 3 Years

(optional 5 year warranty on request)









Lumigy | www.lumigy.com.au