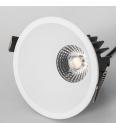

# Solo Fixed

## Description

- Deep recessed with a slim trim, the Solo is perfect in any multi-residential, or commercial application
- Bridgelux COB CRI90 with 15° to 60° beam angles
- All major control types supported, including Phase-Cut, DALI and Dim to Warm
- Also available to suit a 75mm cut