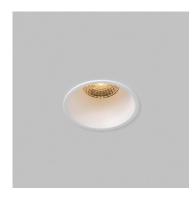

# Solo Fixed

## Description

- Deep recessed with a slim trim, the Solo is perfect in any multi-residential, or commercial application
- Bridgelux COB CRI90 with 15° to 60° beam angles
- All major control types supported, including Phase-Cut, DALI and Dim to Warm
- Also available to suit a 75mm cut

#### PHYSICAL CHARACTERISTICS

Dimensions: Ø100\*73mm

Cutout: Ø90mm Rotate Angle: N/A Tilt Angle: N/A