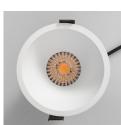

# Solo Fixed

## Description

- Deep recessed with a slim trim, the Solo is perfect in any multi-residential, or commercial application
- Bridgelux COB CRI90 with 15° to 60° beam angles
- All major control types supported, including Phase-Cut, DALI and Dim to Warm
- Also available to suit a 75mm cut