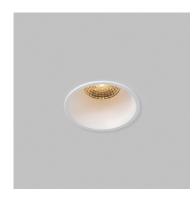

## Solo Mini Fixed

### Description

- Deep recessed with a slim trim, the Solo is perfect in any multi-residential, or commercial application
- Bridgelux COB CRI90 with 15° to 60° beam angles
- All major control types supported, including Phase-Cut, DALI and Dim to Warm
- Also available to suit a 90mm cut

### Finish

Black/White