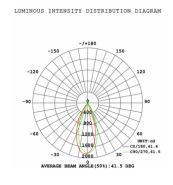

### Description

- Deep recessed with a slim trim, the Solo is perfect in any multi-residential, or commercial application
- Bridgelux COB CRI90 with 15° to 60° beam angles
- All major control types supported, including Phase-Cut, DALI and Dim to Warm
- Also available to suit a 90mm cut