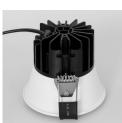

### Material

Aluminium

Light source: Bridgelux COB

Output (W): 10W Voltage: 240V

Color temperature: 2700K/3000K/4000K

CRI: 90

Installation Method: Ceiling recessed

System Lumen: 980lm System efficacy: 98lm/W

Dimming Type: Non-Dim, Phase-Cut, DALI, Dim to Warm

Life Time: 50.000h MacAdam steps: 3 UGR: <19

IP Rating: IP20