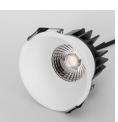

## Solo Mini Fixed

### Description

- Deep recessed with a slim trim, the Solo is perfect in any multi-residential, or commercial application
- Bridgelux COB CRI90 with 15° to 60° beam angles
- All major control types supported, including Phase-Cut, DALI and Dim to Warm
- Also available to suit a 90mm cut

### Finish

Black/White