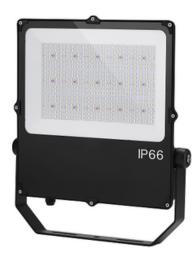

# **Trident Flood Light**

## Description

- Die-cast aluminium housing with patented deep-fin heat sync for optimal heat control
- Available in multiple beam angles to suit all mounting heights
- 330° adjustable mounting bracket
- IP66 and IK08 rated

#### **TECHNICAL CHARACTERISTICS**

Light source: Lumileds SMD3030 Output (W): 150W/200W/240W

Voltage: 240V

Color temperature: 3000-6500K

Installation method: Surface Mounted

System Lumen: 150W 24,000lm/200W 32,000lm

240W 38,400lm

System efficacy: 160lm/watt Dimming Type: Non-dim, 0-10V

Life Time: 50.000h IP Rating: IP66 IK Rating: IK08

### PHYSICAL CHARACTERISTICS

Dimensions: 150W L446\*W393\*D57mm

200-240W L497\*W392\*D59mm

Cutout: N/A Rotate Angle: N/A Tilt Angle: N/A