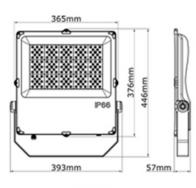

### PHYSICAL CHARACTERISTICS

Dimensions: 150W L446\*W393\*D57mm

200-240W L497\*W392\*D59mm

Cutout: N/A Rotate Angle: N/A Tilt Angle: N/A

#### Additional

Warranty: 3 Years

(optional 5 year warranty on request)

392mm

365mm

200-240W

59mm

150W