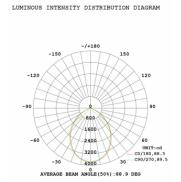

#### **TECHNICAL CHARACTERISTICS**

Light source: Lumileds SMD3030 Output (W): 150W/200W/240W

Voltage: 240V

Color temperature: 3000-6500K

Installation method: Surface Mounted

System Lumen: 150W 24,000lm/200W 32,000lm

240W 38,400lm

System efficacy: 160lm/watt Dimming Type: Non-dim, 0-10V

Life Time: 50.000h IP Rating: IP66 IK Rating: IK08