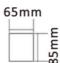

#### PHYSICAL CHARACTERISTICS

Dimensions: 65\*85\*1206mm /65\*85\*1506mm Cutout: NA Rotate Angle: NA Tilt Angle: NA