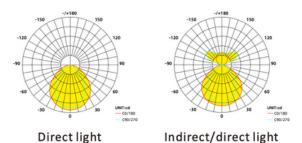

## Description

- Modular design with push in/push out structure, and click to connect pre-wired trunking system
- Anti-glare with highly specular reflector optics
- Pendant, Surface mounted and recessed installation available
- HCL intelligent control with Casambi, Presence and Daylight harvesting Sensor, and Emergency kit optional
- Integrated Microprismatic opal diffuser
- Direct/indirect distribution available

#### TECHNICAL CHARACTERISTICS

Light source: Philips Output (W): 1.2m 12W ↑ 18W ↓ /1.5m 15W ↑ 23W ↓ Voltage: 240V Color temperature: 3000K/4000K/5000K CRI: 90 Installation method: Pendant, Recessed, Surface Mount System Lumen: 1.2m 2400lm ↓ 1600lm ↑ 1.5m 3000lm ↓ 2000lm ↑ System efficacy: 130lm/watt Dimming Type: Non-Dim, Phase-cut, DALI Life Time: 50.000h MacAdam steps: 3 UGR: 14 IP Rating: IP20