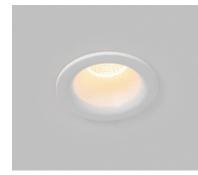

## Curve Mini Fixed

### Description

- Micro downlight with curved bezel, suitable for residential and commercial application
- Deep recessed design, UGR19 low glare and CRI90 as standard
- IP54 rated, suitable for bathroom and wet area application
- Customisations available on request