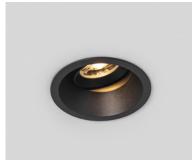

# Gimble Deep

#### Description

- Deep recessed adjustable downlight with a slim trim
- UGR19 low glare and CRI90 as standard
- IP54 rated, suitable for bathroom and wet area application
- Adjustable through 355° rotate and 25° angle of tilt
- Customisations available on request

#### **Finish**

Black/White