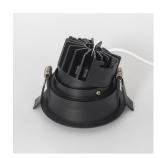

#### Material

Aluminium

Light source: Bridgelux COB

Output (W): 10W Voltage: 240V

Color temperature: 2700K/3000K/4000K

CRI: 90

Installation Method: Ceiling Recessed Adjustable

System Lumen: 760lm System efficacy: 76lm/W

Dimming Type: Non-Dim, Phase-Cut, DALI, Dim to Warm

Life Time: 50.000h MacAdam steps: 3

UGR: <19 IP Rating: IP54

Dimensions: Ø92\*68mm

Cutout: Ø82mm Rotate Angle: 355° Tilt Angle: 25°