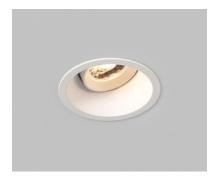

# Gimble Deep

#### Description

- Deep recessed adjustable downlight with a slim trim
- UGR19 low glare and CRI90 as standard
- IP54 rated, suitable for bathroom and wet area application
- Adjustable through 355° rotate and 25° angle of tilt
- Customisations available on request

#### **Finish**

Black/White