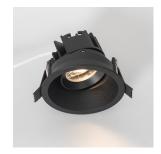

# Gimble Deep

#### Description

- Deep recessed adjustable downlight with a slim trim
- UGR19 low glare and CRI90 as standard
- IP54 rated, suitable for bathroom and wet area application
- Adjustable through 355° rotate and 25° angle of tilt
- Customisations available on request

#### **Finish**

Black/White