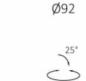

Dimming Type: Non-Dim, Phase-Cut, DALI, Dim to Warm

Life Time: 50.000h MacAdam steps: 3

UGR: <19 IP Rating: IP54

Dimensions: Ø92\*68mm

Cutout: Ø82mm Rotate Angle: 355° Tilt Angle: 25°