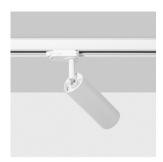

### **Luxe Track Light**

#### Description

- Versatile, stylish and functional the Luxe Track Light is purpose built for retail and commercial application
- UGR19 low glare and CRI90 as standard
- 3-Circuit/4-wire
- Customisations available on request

## Finish

Black/White

#### Material

Aluminium