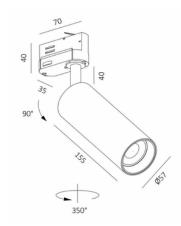

#### PHYSICAL CHARACTERISTICS

Dimensions: Ø57\*155mm

Cutout: NA
Rotate Angle: 350°
Tilt Angle: 90°