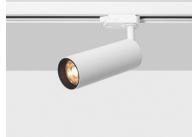

### **Luxe Track Light**

#### Description

- Versatile, stylish and functional the Luxe Track Light is purpose built for retail and commercial application
- UGR19 low glare and CRI90 as standard
- 3-Circuit/4-wire
- Customisations available on request

## Finish

Black/White

#### Material

Aluminium